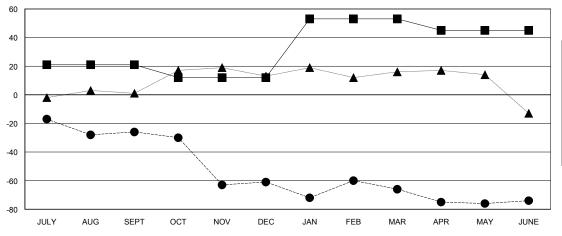

## GOALS AND ACTUAL MEMBERS CUMULATIVE

MEMBERSHIP DATA

| -■- | NEW MEMBER GROWTH NET GOAL |
|-----|----------------------------|
| _   |                            |

- ▲ - LAST YEAR MEMBERSHIP ACTUAL

| DROPPED CLUBS: 1 |     |
|------------------|-----|
| DROPPED MEMBERS  |     |
| DECEASED         | 21  |
| CLUB CANCELLED   | 44  |
| OTHER            | 137 |
| TOTAL            | 202 |