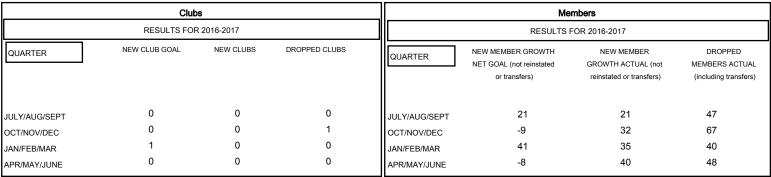

## MONTHLY MEMBERSHIP PROGRESS REPORT

District 18 N

Results as of: 6/30/2017

## GMT: OPEN LOCATION GEORGIA GMT CA



## GOALS AND ACTUAL NEW CLUBS CUMULATIVE



## GOALS AND ACTUAL MEMBERS CUMULATIVE



MEMBERSHIP DATA

| -■- | NEW MEMBER GROWTH NET GOAL |
|-----|----------------------------|
| _   |                            |

- ▲ - LAST YEAR MEMBERSHIP ACTUAL

| DROPPED CLUBS: 1 |     |
|------------------|-----|
| DROPPED MEMBERS  |     |
| DECEASED         | 21  |
| CLUB CANCELLED   | 44  |
| OTHER            | 137 |
| TOTAL            | 202 |

| CLICK HERE FOR CUMULATIVE                  | TOTAL FAMILY UNIT MEMBERS |                              | 247 |
|--------------------------------------------|---------------------------|------------------------------|-----|
|                                            | MALE<br>FEMALE            | 919 (69.41%)<br>405 (30.59%) |     |
| 37 CLUBS OF 62 ADDED